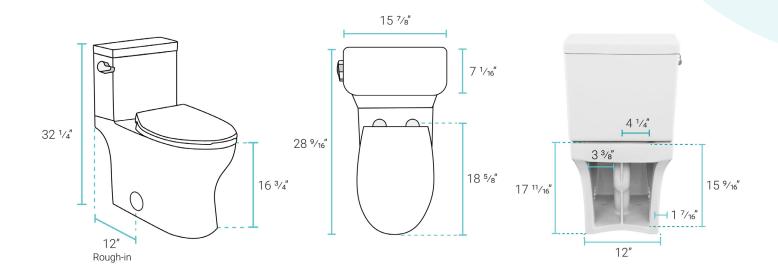

#### Installation:

- Floor mount
- Standard 12" rough-in

### Specifications:

- N.W: 115.0 lb.

- L: 28 <sup>9</sup>/<sub>16</sub>" x W: 15 <sup>7</sup>/<sub>8</sub>" x H: 32 <sup>1</sup>/<sub>4</sub>"